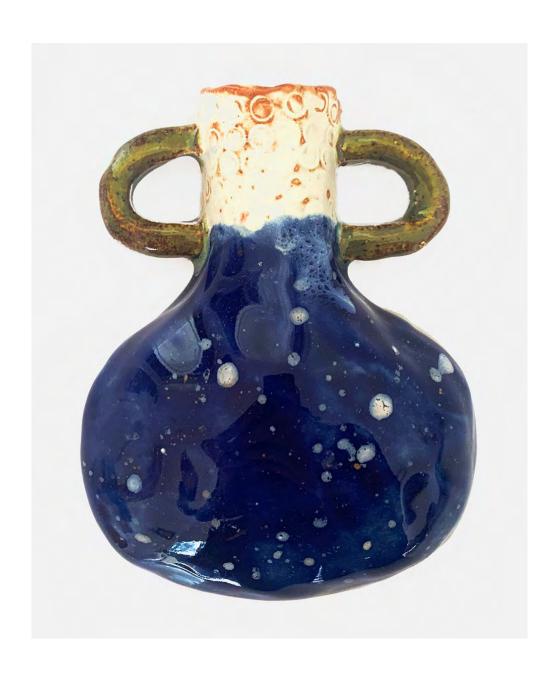

Magpie Wall Vase
By Esther Sandler
Stoneware, glaze, underglaze
\$90 SOLD

Watering Can Wall Vase
By Esther Sandler
Stoneware, glaze, underglaze
\$90 SOLD

Landscape Wall Vase
By Esther Sandler
Stoneware, glaze, underglaze
\$80 SOLD