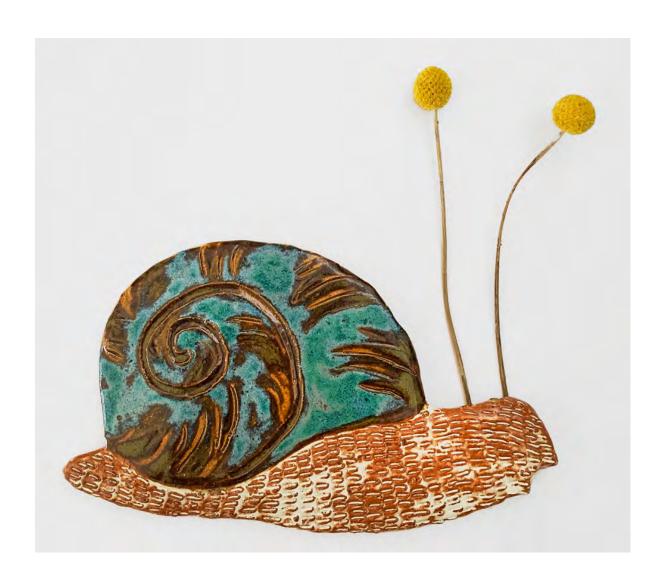

Begonia Wall Hanging
By Esther Sandler
Stoneware, glaze, underglaze
\$80 SOLD

Snail Wall Vase
By Esther Sandler
Stoneware, glaze, underglaze
\$90 SOLD

Moth Wall Vase
By Esther Sandler
Stoneware, glaze, underglaze
\$90 SOLD