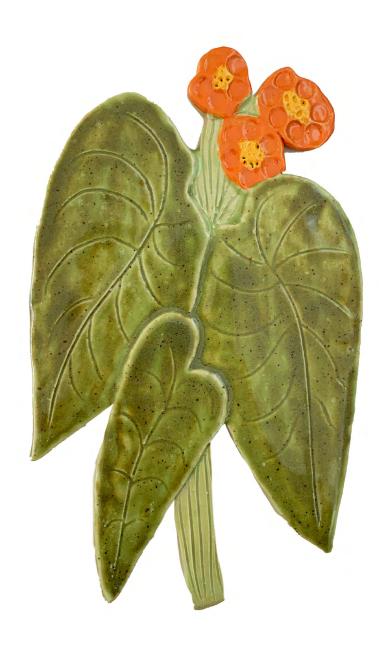

Begonia Wall Hanging
By Esther Sandler
Stoneware, glaze, underglaze
\$80 SOLD

Snail Wall Vase
By Esther Sandler
Stoneware, glaze, underglaze
\$90 SOLD

Moth Wall Vase
By Esther Sandler
Stoneware, glaze, underglaze
\$90 SOLD