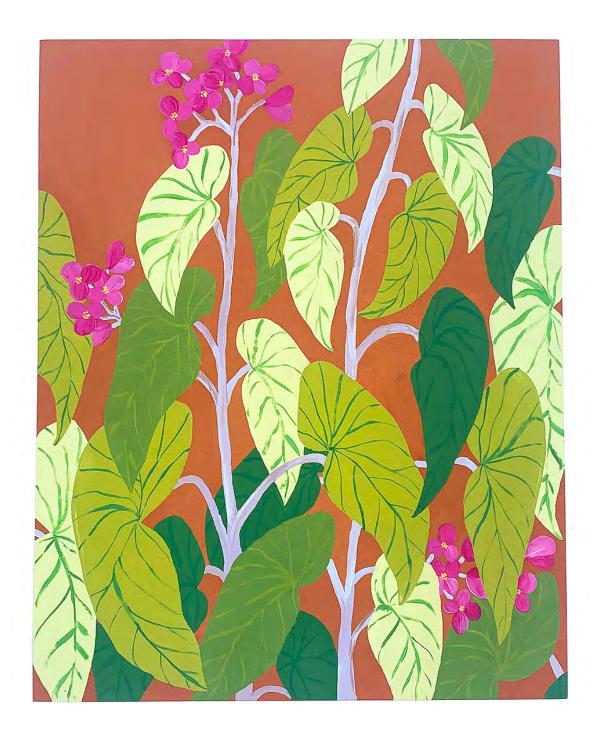

Propagation Station - Begonia
By Esther Sandler
Acrylic on Wood Panel
\$160 SOLD

Propagation Station - Monstera Adansonii By Esther Sandler Acrylic on Wood Panel \$160 SOLD

Wallflower
By Esther Sandler
Acrylic on Wood Panel
\$560 SOLD