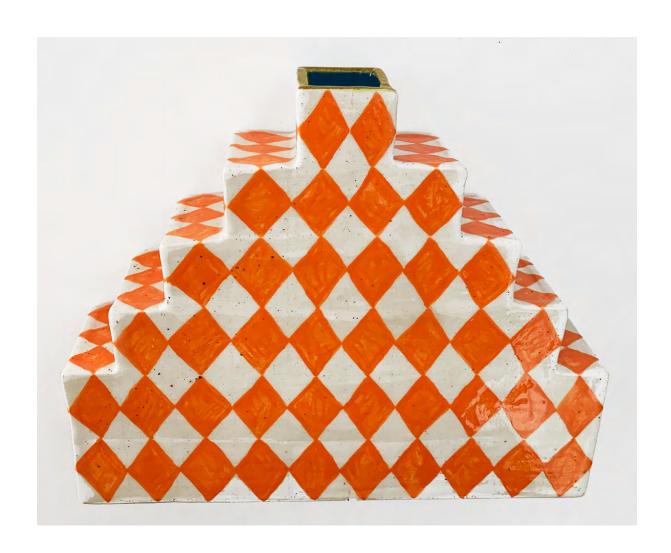

Harlequin Wall Vase
By Esther Sandler
Stoneware, glaze, underglaze
\$80 SOLD

Checked Urn Vase
By Esther Sandler
Stoneware, glaze, underglaze
\$210

Checked Wall Vase
By Esther Sandler
Stoneware, glaze, underglaze
\$80 SOLD