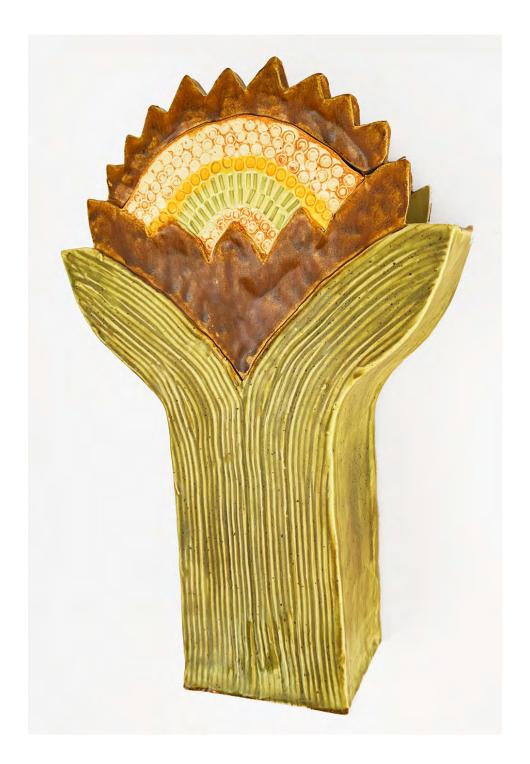

Weed Season Throw By Esther Sandler Cotton \$320 SOLD

Hellebore Wall Hanging
By Esther Sandler
Stoneware, glaze, underglaze
\$80 SOLD

Sunflower Wall Hanging
By Esther Sandler
Stoneware, glaze, underglaze
NFS