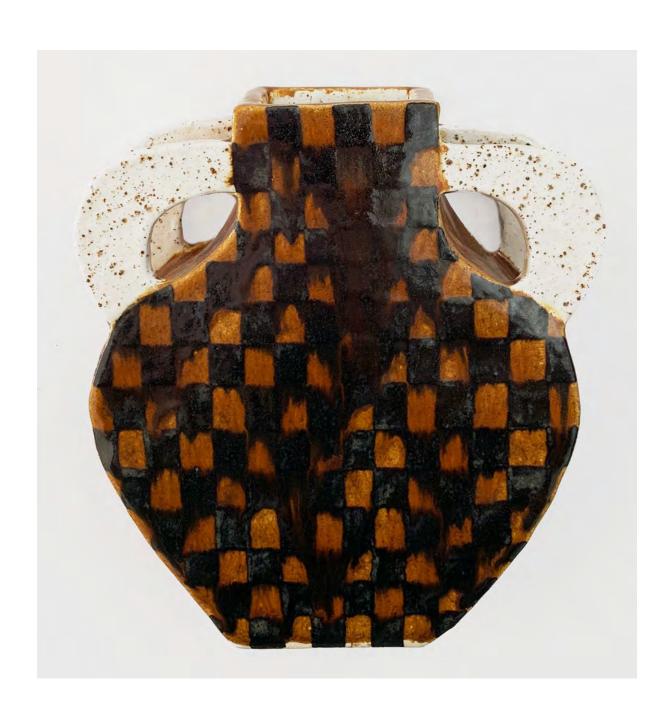

Harlequin Wall Vase
By Esther Sandler
Stoneware, glaze, underglaze
\$80 SOLD

Checked Urn Vase
By Esther Sandler
Stoneware, glaze, underglaze
\$210

Checked Wall Vase
By Esther Sandler
Stoneware, glaze, underglaze
\$80 SOLD