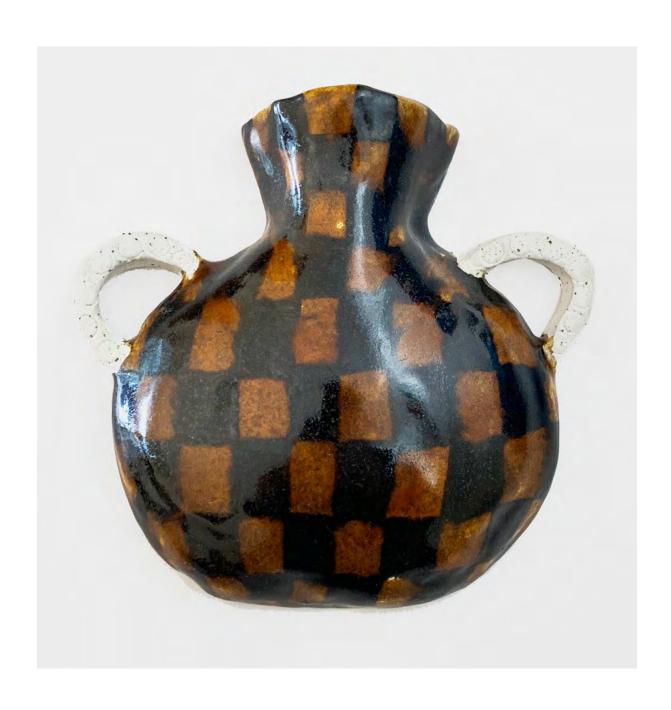

Harlequin Wall Vase
By Esther Sandler
Stoneware, glaze, underglaze
\$80 SOLD

Checked Urn Vase
By Esther Sandler
Stoneware, glaze, underglaze
\$210

Checked Wall Vase
By Esther Sandler
Stoneware, glaze, underglaze
\$80 SOLD