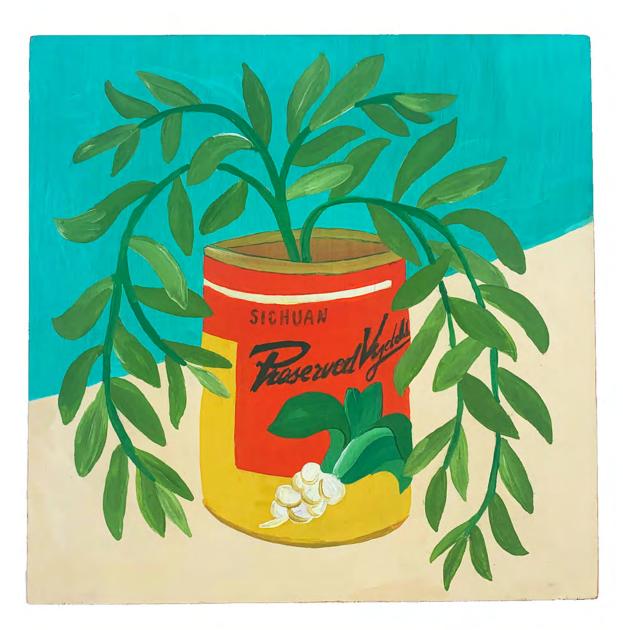

A Begonia Belongs by the Front Door By Esther Sandler Acrylic on Wood Panel \$420

Propagation Station - String of Bananas By Esther Sandler Acrylic on Wood Panel \$160 SOLD

Propagation Station - Fuchsia
By Esther Sandler
Acrylic on Wood Panel
\$160 SOLD