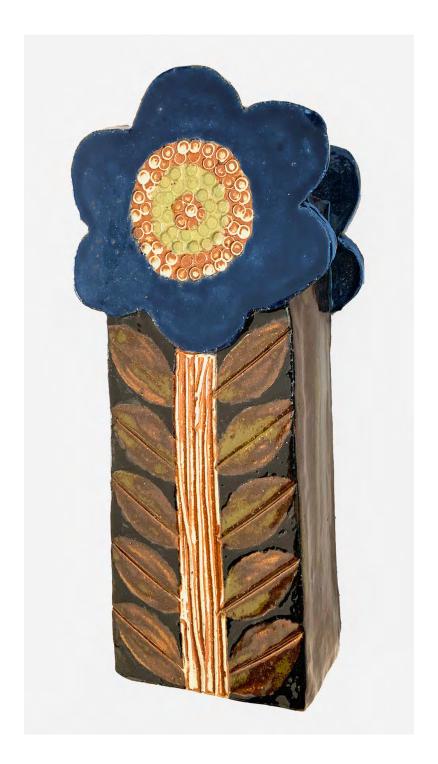

Tall Poppy Vase
By Esther Sandler
Stoneware, glaze, underglaze
\$210 SOLD

Sunflower Vase
By Esther Sandler
Stoneware, glaze, underglaze
\$260 SOLD