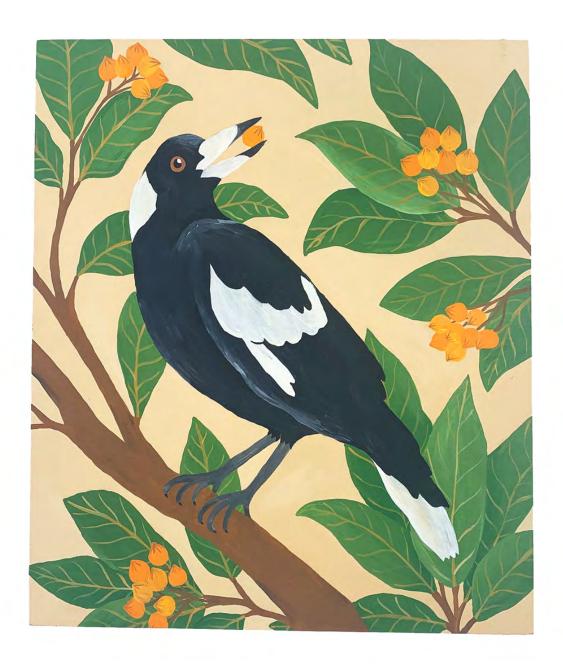

## WALLFLOWER // Esther Sandler

Morning Song
By Esther Sandler
Acrylic on Wood Panel
\$320 SOLD

Neighbourhood Walk By Esther Sandler Acrylic on Wood Panel \$320 SOLD

Courtyard
By Esther Sandler
Acrylic on Wood Panel
\$440 SOLD