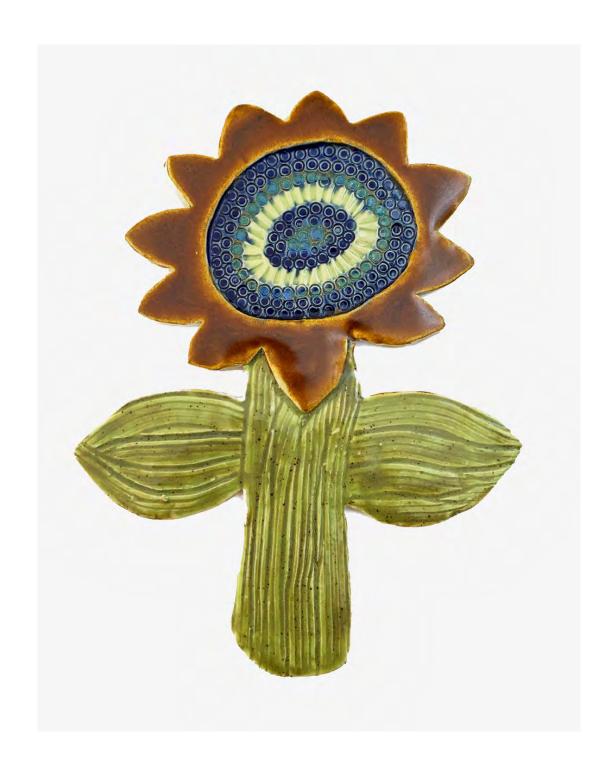

Weed Season Throw By Esther Sandler Cotton \$320 SOLD

Hellebore Wall Hanging
By Esther Sandler
Stoneware, glaze, underglaze
\$80 SOLD

Sunflower Wall Hanging
By Esther Sandler
Stoneware, glaze, underglaze
NFS