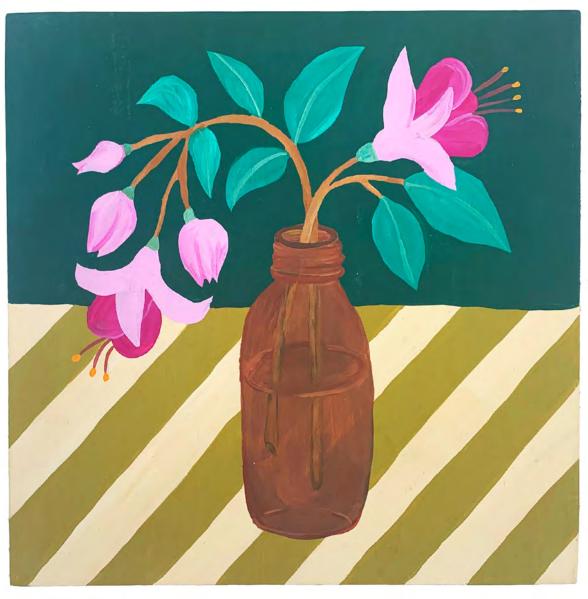

A Begonia Belongs by the Front Door By Esther Sandler Acrylic on Wood Panel \$420

Propagation Station - String of Bananas By Esther Sandler Acrylic on Wood Panel \$160 SOLD

Propagation Station - Fuchsia
By Esther Sandler
Acrylic on Wood Panel
\$160 SOLD