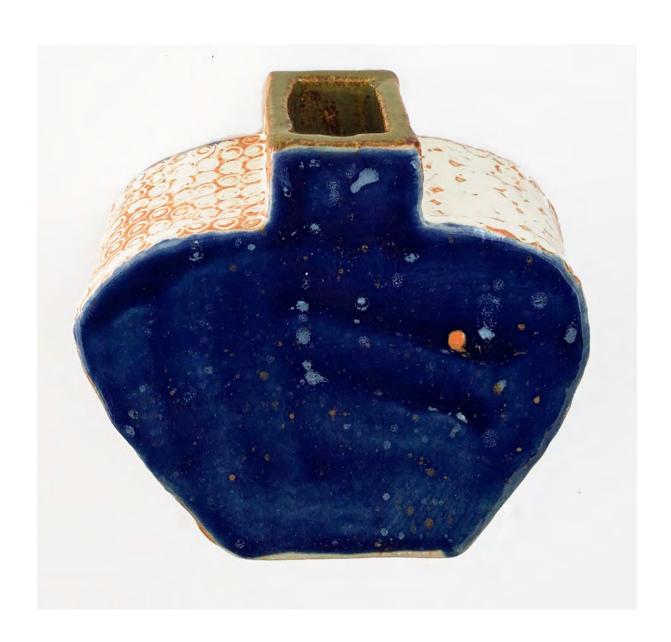

Magpie Wall Vase
By Esther Sandler
Stoneware, glaze, underglaze
\$90 SOLD

Watering Can Wall Vase
By Esther Sandler
Stoneware, glaze, underglaze
\$90 SOLD

Landscape Wall Vase
By Esther Sandler
Stoneware, glaze, underglaze
\$80 SOLD