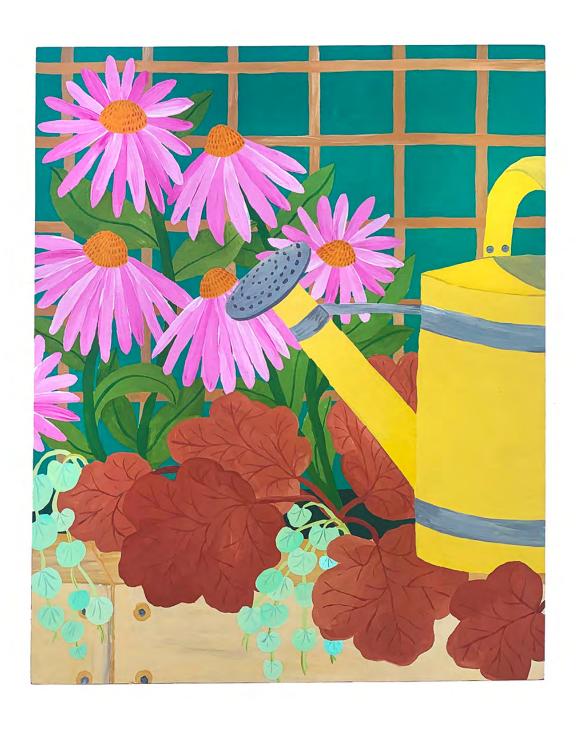

Magpie Wall Vase
By Esther Sandler
Stoneware, glaze, underglaze
\$90 SOLD

Watering Can Wall Vase
By Esther Sandler
Stoneware, glaze, underglaze
\$90 SOLD

Landscape Wall Vase
By Esther Sandler
Stoneware, glaze, underglaze
\$80 SOLD