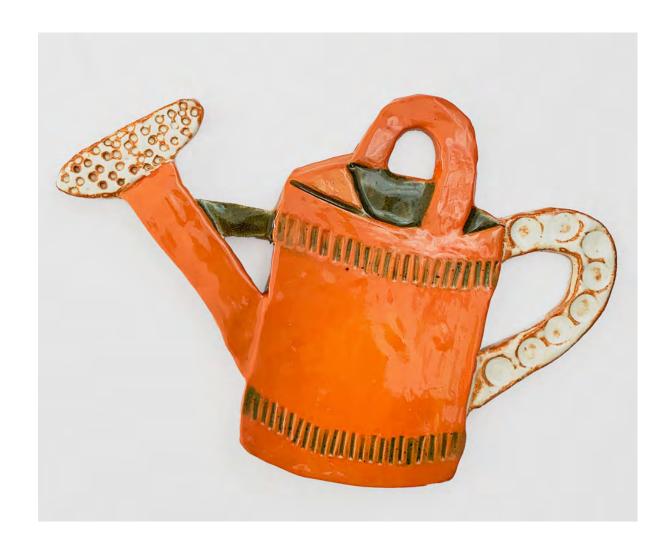

Magpie Wall Vase
By Esther Sandler
Stoneware, glaze, underglaze
\$90 SOLD

Watering Can Wall Vase
By Esther Sandler
Stoneware, glaze, underglaze
\$90 SOLD

Landscape Wall Vase
By Esther Sandler
Stoneware, glaze, underglaze
\$80 SOLD