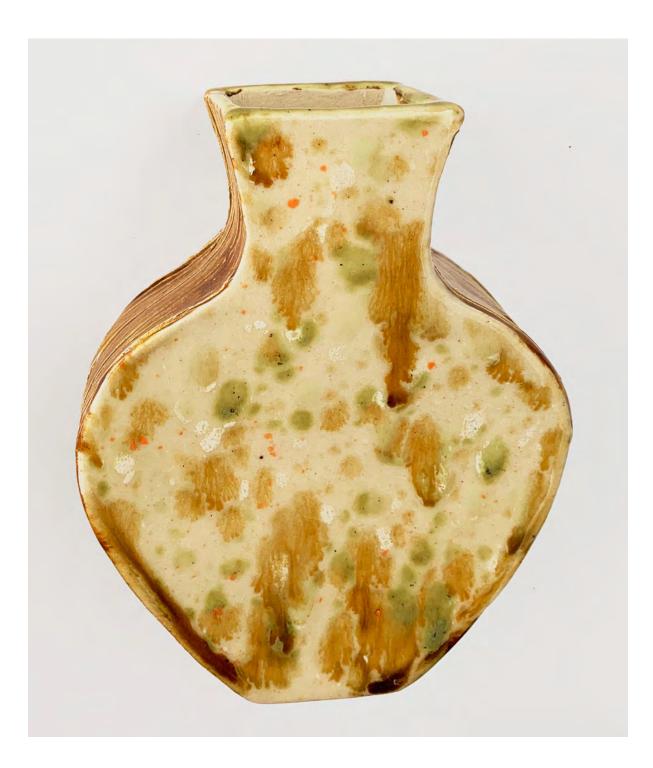

Magpie Wall Vase
By Esther Sandler
Stoneware, glaze, underglaze
\$90 SOLD

Watering Can Wall Vase
By Esther Sandler
Stoneware, glaze, underglaze
\$90 SOLD

Landscape Wall Vase
By Esther Sandler
Stoneware, glaze, underglaze
\$80 SOLD