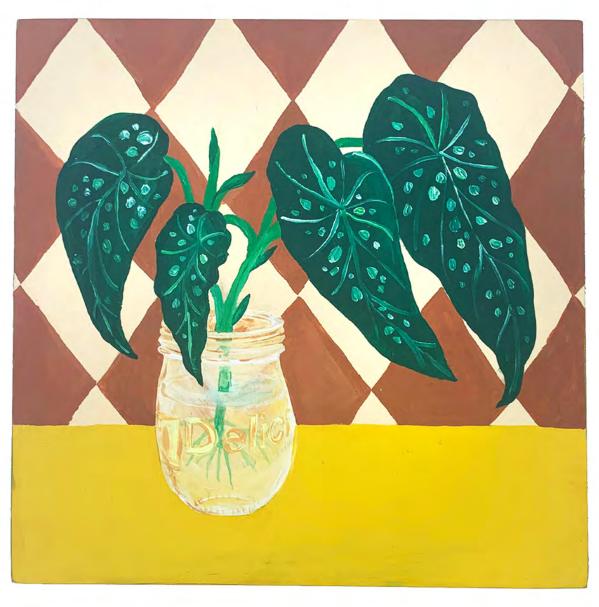

Propagation Station - Begonia
By Esther Sandler
Acrylic on Wood Panel
\$160 SOLD

Propagation Station - Monstera Adansonii By Esther Sandler Acrylic on Wood Panel \$160 SOLD

Wallflower
By Esther Sandler
Acrylic on Wood Panel
\$560 SOLD