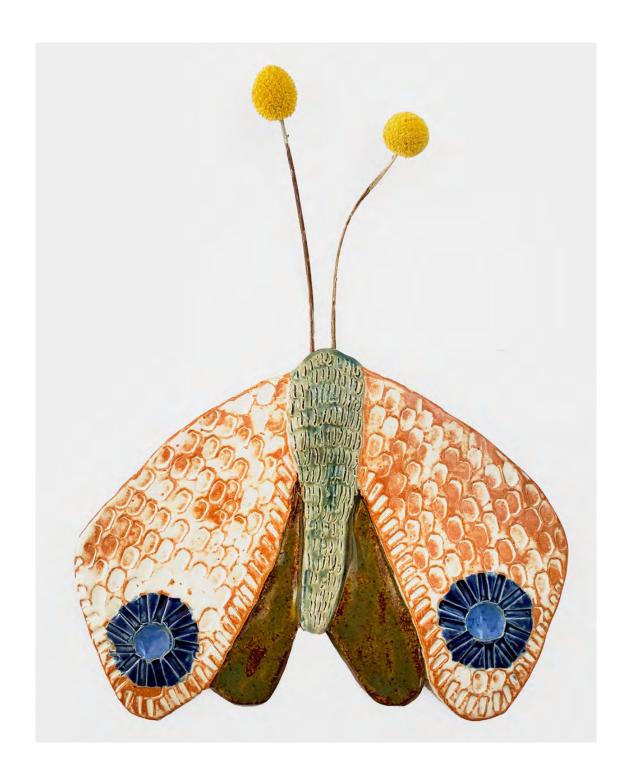

Begonia Wall Hanging
By Esther Sandler
Stoneware, glaze, underglaze
\$80 SOLD

Snail Wall Vase
By Esther Sandler
Stoneware, glaze, underglaze
\$90 SOLD

Moth Wall Vase
By Esther Sandler
Stoneware, glaze, underglaze
\$90 SOLD