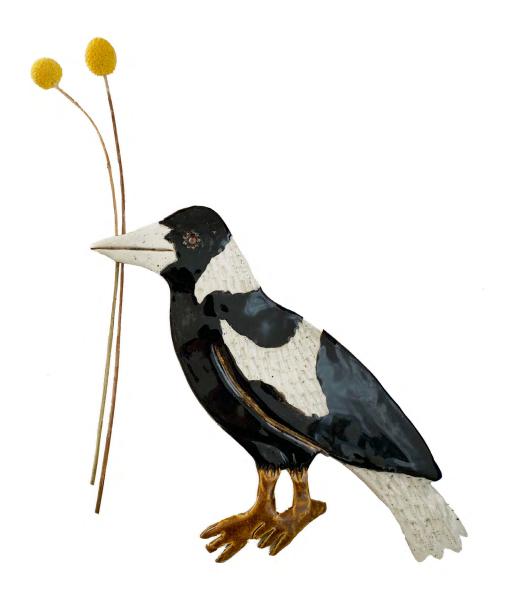

Magpie Wall Vase
By Esther Sandler
Stoneware, glaze, underglaze
\$90 SOLD

Watering Can Wall Vase
By Esther Sandler
Stoneware, glaze, underglaze
\$90 SOLD

Landscape Wall Vase
By Esther Sandler
Stoneware, glaze, underglaze
\$80 SOLD