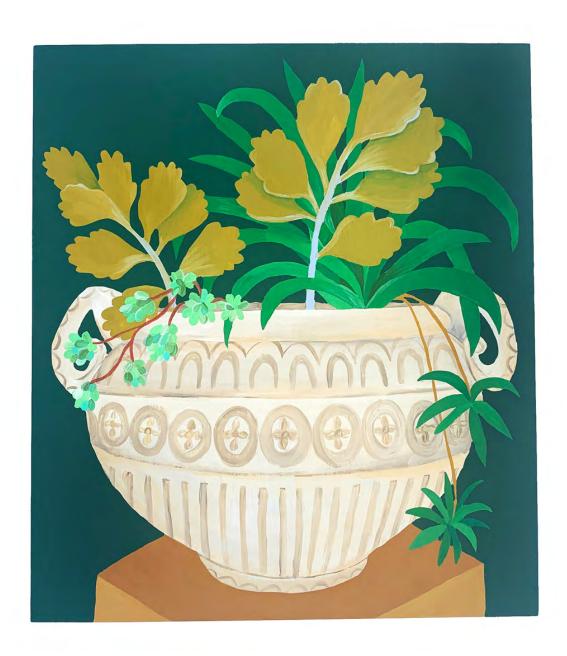

A Begonia Belongs by the Front Door By Esther Sandler Acrylic on Wood Panel \$420

Propagation Station - String of Bananas By Esther Sandler Acrylic on Wood Panel \$160 SOLD

Propagation Station - Fuchsia
By Esther Sandler
Acrylic on Wood Panel
\$160 SOLD